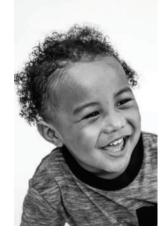

### Penelope's Story

The fact that three-year-old Penelope Heredia is alive today proves that the power to save a life touches people of all sizes!

Penelope, who lives in San Jose, California, had biliary atresia the most common lethal liver disease in infants. In 2016, she underwent the Kasai procedure to prevent further damage to her liver before she was placed on the transplant waitlist. Thankfully, she received a liver after eight days.

Penelope was lucky. Some people wait months or years hoping for their transplant. Sadly, some do not receive one in time. Her Gift of Life allows her to ride her bike often and enjoy her two favorite things: pizza and ice cream!