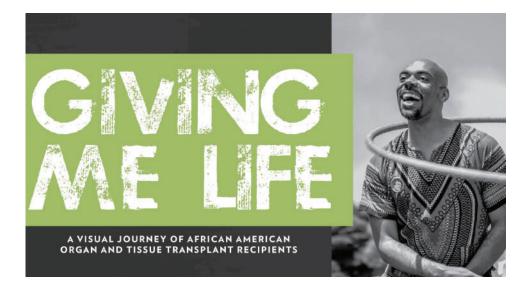

### Giving Me Life 🖉

Donor Network West and the African American Museum and Library in Oakland partnered for Giving Me Life, a photography exhibit that depicts the testimonials of nine African American transplant recipients. The portraits were taken by social documentary photographer, Katie Sugarman.

From left: Transplant recipients Debra Harkness, Channing Joseph and Jabari Arafiles