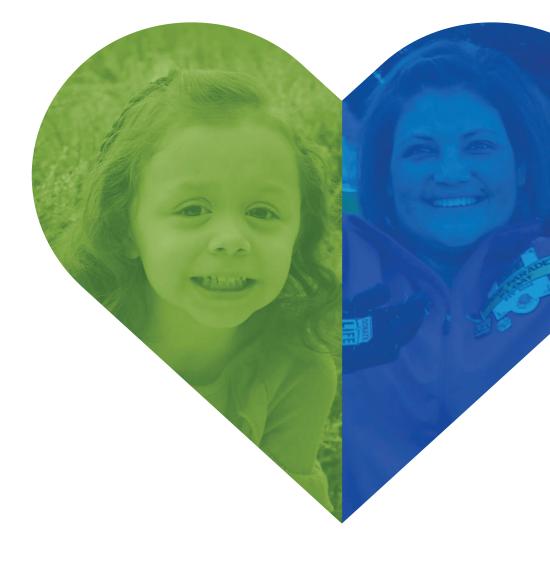

# YOU HAVE THE **POWER**

2018 Report to the Community

left: Penelope Heredia, age 3, liver recipient (photo by Adam Le) right: Amy Camacho, kidney and pancreas recipient, 2018 Donate Life Rose Parade Float Rider