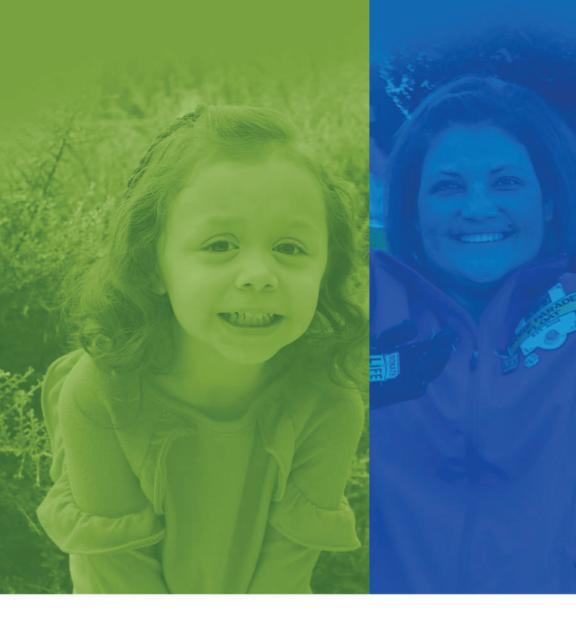

# YOU HAVE THE **POWER**

2018 Report to the Community

left: Penelope Heredia, age 3, liver recipient (photo by Adam Le) right: Amy Camacho, kidney and pancreas recipient, 2018 Donate Life Rose Parade Float Rider