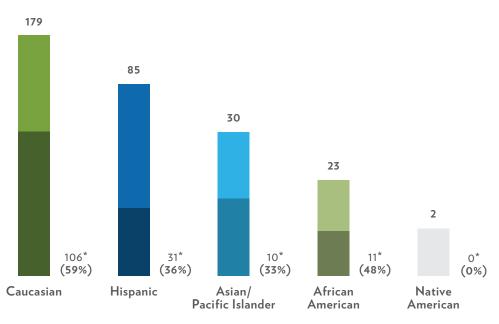

### Registered Organ Donors by Ethnicity | 319 Total Donors

\*First person authorization (FPA)