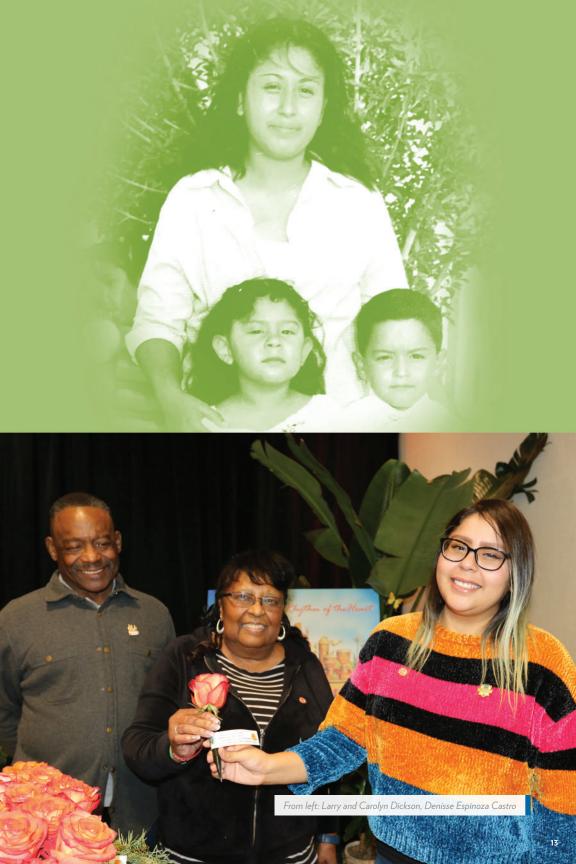

### Maria's Story

Maria Castro Espinoza left us way too soon. The Huron, California resident was diabetic, a condition that led to complications that caused her death in 2016; she became an organ donor at age 37. Maria enjoyed life and singing aloud to the banda and ranchera music of Jenni Rivera and the reggae of Bob Marley. She liked going out with her companion of 21 years, José, and danced the night away during her healthy years.

Maria's daughter, Denisse, traveled to Pasadena in December of 2018 to dedicate a rose in her mother's memory that was placed on the Donate Life Rose Parade float. Denisse was there also in support of float rider, Carolyn Dickson of Fresno, who received Maria's lungs.