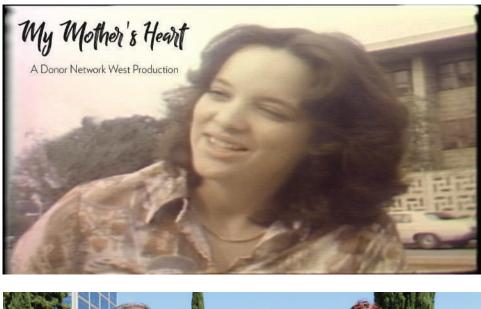

### My Mother's Heart

Our first mini documentary, My Mother's Heart, tells the story of Betsy Sneith who died five months after becoming the first heart recipient to give birth in 1984. Thirty years later, her daughter learned more about her biological mother.

### Watch it now on Donor Network West's Facebook page 🖉